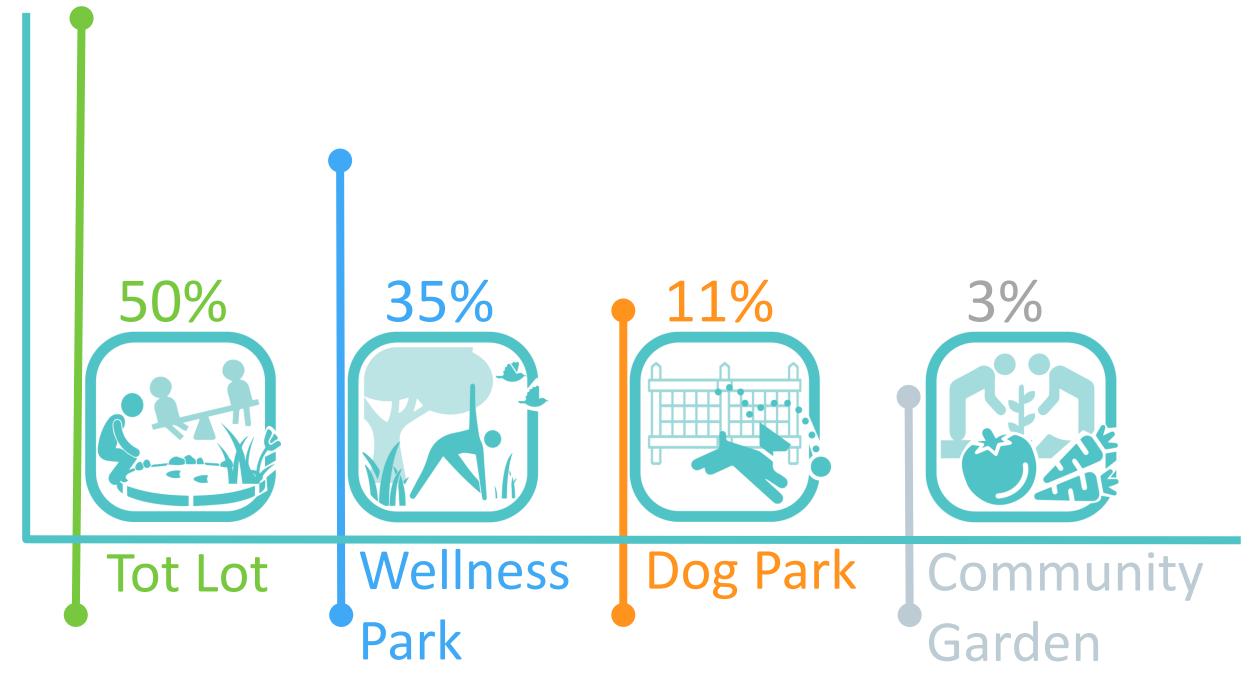

#### FOUR PROPOSED CONCEPTS

- 1 TOT LOT
- 2 WELLNESS PARK
- 3 DOG PARK
- 4 COMMUNITY GARDEN

#### **SURVEY RESULTS**