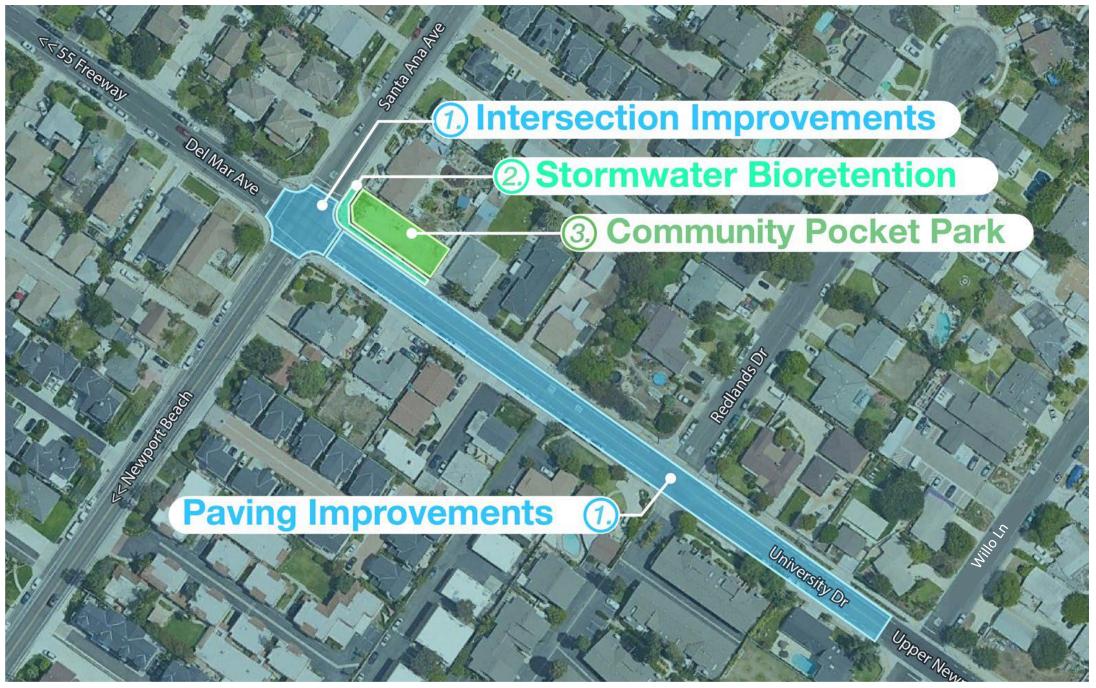

#### THREE MAJOR ELEMENTS

#### **INTERSECTION + PAVING IMPROVEMENTS**

- Repaving
- Regrading (new low-point)
- Complete crosswalks
- New ADA curb ramps

#### STORMWATER BIORETENTION

- Relocate stormwater catch basins
- Bioretention mitigates runoff
- Green infrastructure filters runoff
- Two gutters to limit runoff at corner

#### **COMMUNITY POCKET PARK**

- Community use / neighborhood focus
- City of Costa Mesa will take responsibility
- Visually enhance corner
- Demonstration of sustainable best-practices