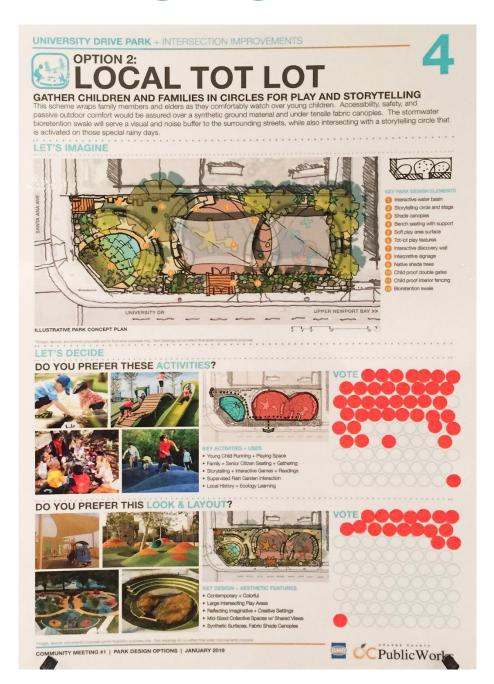

#### FOUR PROPOSED CONCEPTS

- 1 TOT LOT
- 2 WELLNESS PARK
- 3 DOG PARK
- 4 COMMUNITY GARDEN

#### **ACTIVITY**

YOUNG CHILD + PLAYING SPACE

LOOK + FEEL

LARGE INTERSECTING PLAY AREA

SYNTHETIC SURFACE

REFLECTING IMAGINATION + CREATIVE SETTINGS