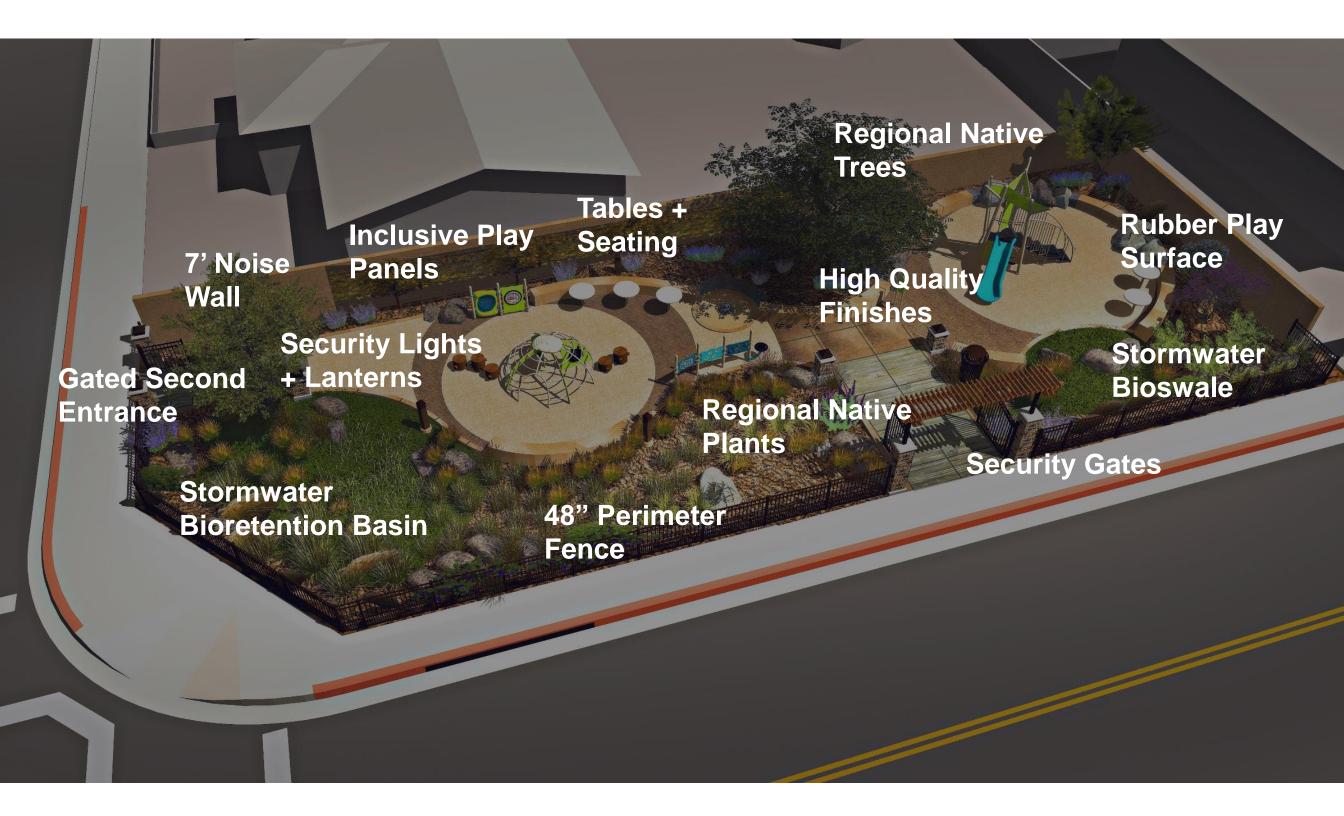

ITY POCKET PARK**

- Community use / neighborhood focus
- City of Costa Mesa will take responsibility
- Visually enhance corner
- Demonstration of sustainable best-practices



#### **NOTHING IS WORKING TOGETHER**



#### **ALL WORKING TOGETHER**



# SURVEY & OUTREACH RESULTS

#### FOUR PROPOSED CONCEPTS

- 1 TOT LOT
- 2 WELLNESS PARK
- 3 DOG PARK
- 4 COMMUNITY GARDEN



#### **ENGAGEMENT ACTIVITY**







#### **SURVEY RESULTS**



#### **SURVEY RESULTS**

#### **ACTIVITY**

YOUNG CHILD + PLAYING SPACE

LOOK + FEEL

LARGE INTERSECTING PLAY AREA

SYNTHETIC SURFACE

REFLECTING IMAGINATION + CREATIVE SETTINGS



#### **SURVEY RESULTS: CONSTRAINTS**

- 1 SAFETY & SECURITY
- 2 MAINTENANCE & UPKEEP
- 3 INCREASED VEHICLE / PED TRAFFIC



# IMPROVEMENTS & POCKET PARK













### TOT LOT







### NEXT STEPS

#### **NEXT STEPS**



## GROUP DISCUSSION

### THANK YOU

Indigenous ofennotive plants- an extension of Back Bay, a large rock sitting area ala Back Bay

Manks prodoing this



I would love
a peaceful
place to meet
and vioually
peaceful signs
to drive by.

neighborhood native plant demonstration garden